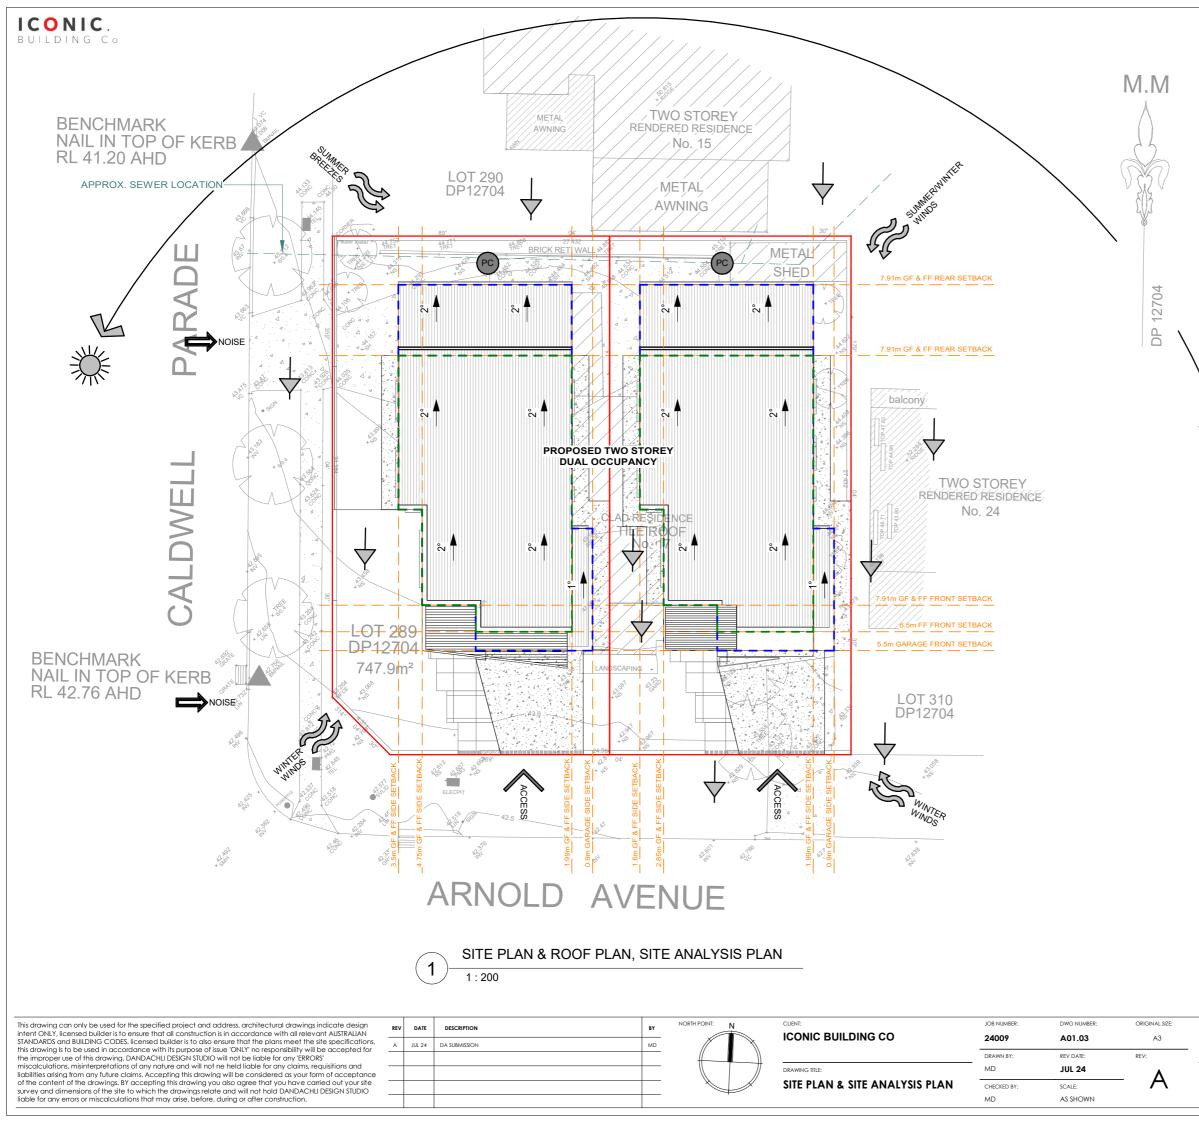

| KEYS:  |                                                     |  |  |
|--------|-----------------------------------------------------|--|--|
| \$\$   | WIND DIRECTIONS                                     |  |  |
|        | TREES TO BE<br>REMOVED                              |  |  |
| PC     | PRIVATE<br>COURTYARDS                               |  |  |
|        | POTENTIAL NOISE<br>IMPACT TRAFFIC &<br>NEIGHBOURING |  |  |
| ACCESS | SITE ACCESS                                         |  |  |
|        | VIEWS                                               |  |  |
|        | NORTHERN SUNLIGHT                                   |  |  |

SEDIMENT CONTROL NOTE

1 - AILEROSION AND SEDIMENT CONTROL MEASURES TO BE INSTALLED PRIOR TO STE DIE UNBARCE. 2-STRIPPING OF GRASS AND VEGETATION ETC. FROM STE SHALL BE KEPT TO A MINIMUM. 3- ALL SEDIMENT CONTROL STRUCTURES TO BE INSPECTED AFTER EACH RAINFALL EVENT FOR AND ALL TRAPPED SEDIMENT TO STRUCTURAL DANAGE BE REMOVED TA A NOMINATED STOCKPILE SITE.