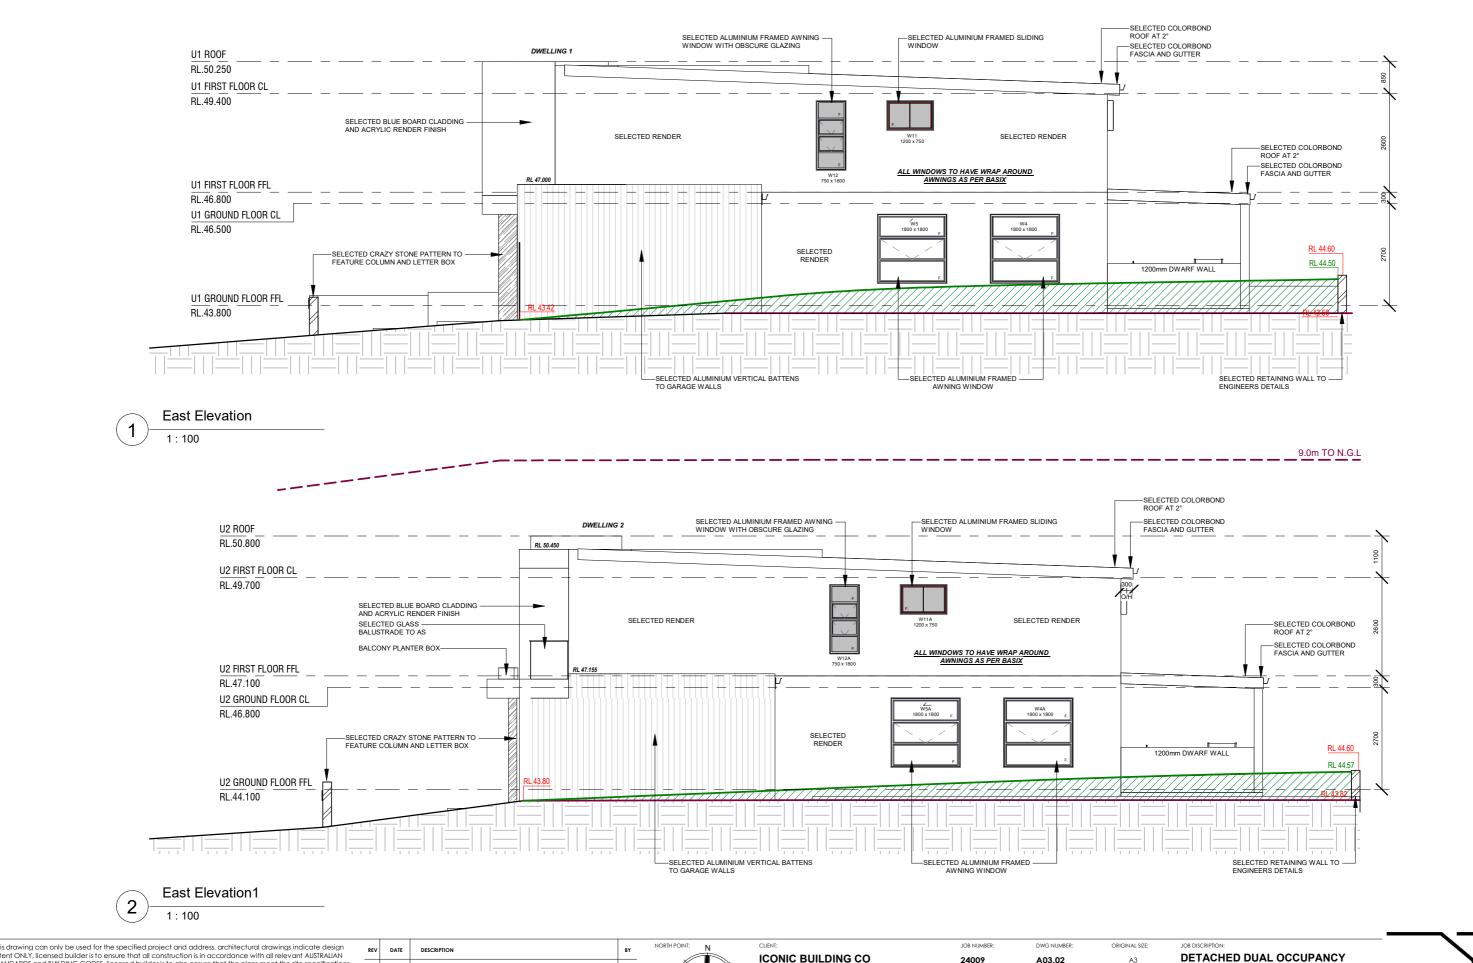

| esign <sub>R</sub> i<br>LIAN | DATE   | DESCRIPTION   | BY       | NORTH POINT: N | CLIENT:<br>ICONIC BUILDING CO | JOB NUMBER: | DWG NUMBER: | ORIGINAL SIZE: |
|------------------------------|--------|---------------|----------|----------------|-------------------------------|-------------|-------------|----------------|
| ations, A                    | JUL 24 | DA SUBMISSION | MD       |                | ICONIC BUILDING CO            | 24009       | A03.02      | A3             |
|                              |        |               |          | (( ))          |                               | DRAWN BY:   | REV DATE:   | REV:           |
| nd —<br>otance               |        |               | <u> </u> |                | DRAWING TITLE:                | MD          | JUL 24      | ٨              |
| ur site                      |        |               | <u> </u> |                | ELEVATIONS 2                  | CHECKED BY: | SCALE:      | A              |
|                              | 1      |               | <u> </u> | $\downarrow$   |                               | MD          | AS SHOWN    |                |
|                              |        |               |          |                |                               |             |             |                |