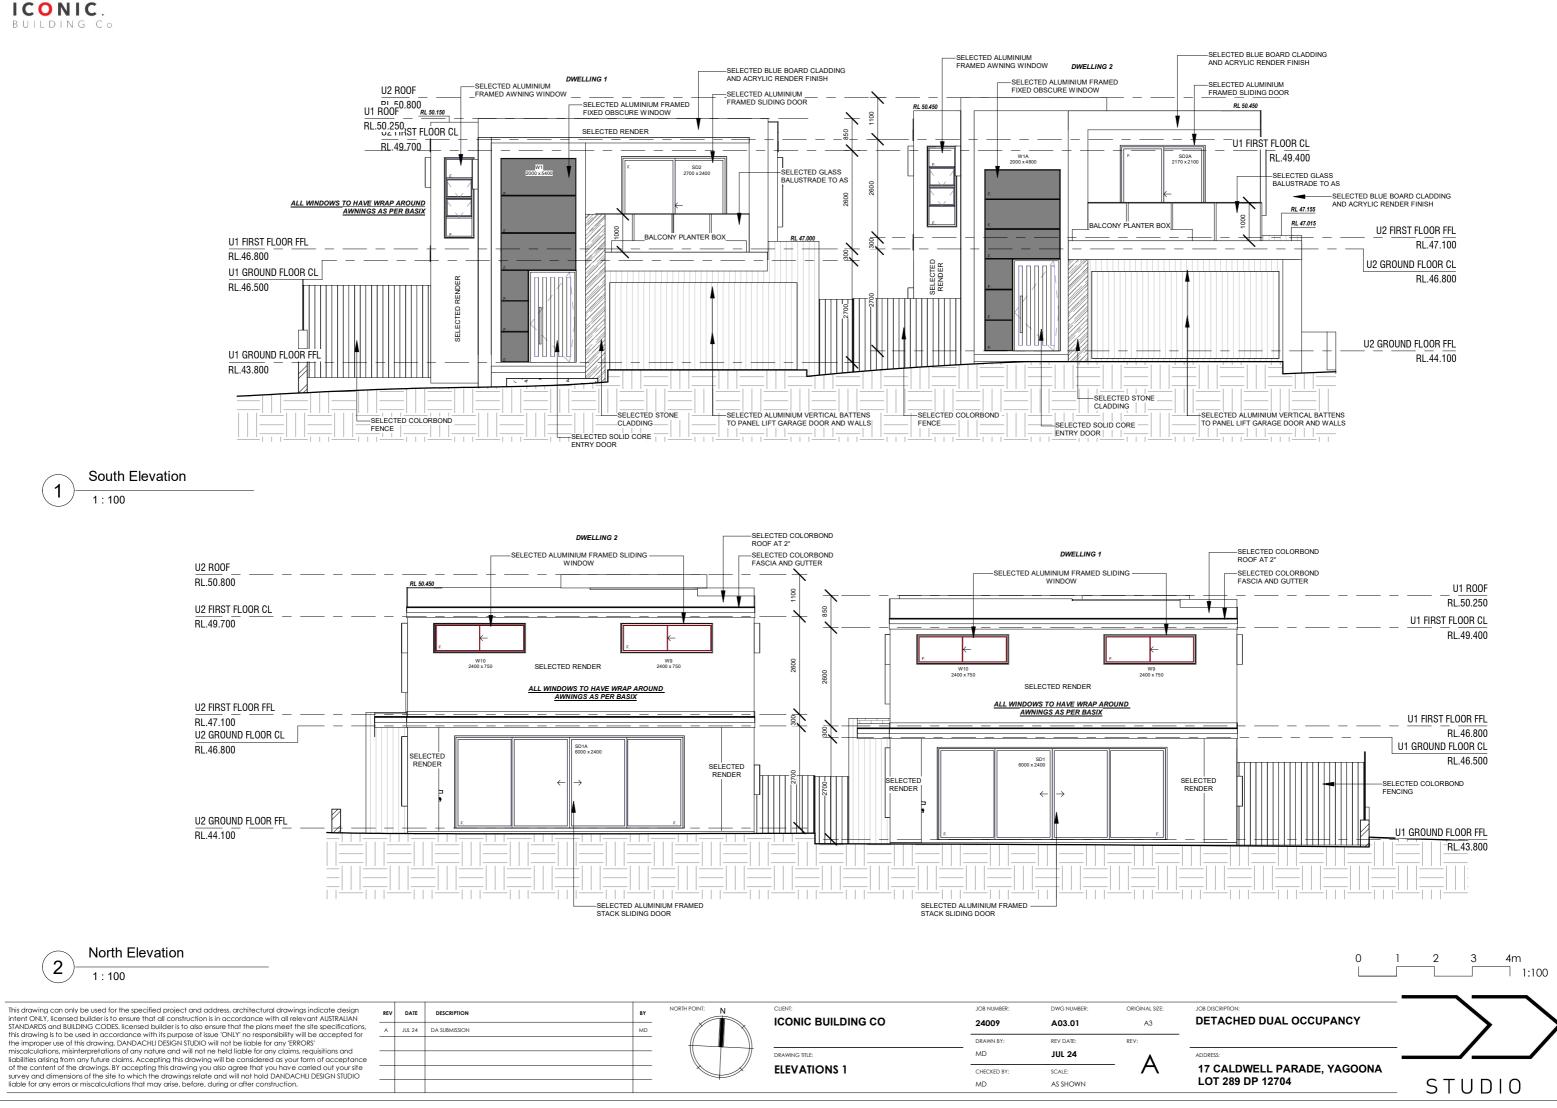

|  |  |
|        | TREES TO BE<br>REMOVED                              |  |  |
| PC     | PRIVATE<br>COURTYARDS                               |  |  |
|        | POTENTIAL NOISE<br>IMPACT TRAFFIC &<br>NEIGHBOURING |  |  |
| ACCESS | SITE ACCESS                                         |  |  |
|        | VIEWS                                               |  |  |
|        | NORTHERN SUNLIGHT                                   |  |  |





SEDIMENT CONTROL NOTE

1 - AILEROSION AND SEDIMENT CONTROL MEASURES TO BE INSTALLED PRIOR TO STE DIE UNBARCE. 2-STRIPPING OF GRASS AND VEGETATION ETC. FROM STE SHALL BE KEPT TO A MINIMUM. 3- ALL SEDIMENT CONTROL STRUCTURES TO BE INSPECTED AFTER EACH RAINFALL EVENT FOR AND ALL TRAPPED SEDIMENT TO STRUCTURAL DANAGE BE REMOVED TA A NOMINATED STOCKPILE SITE.











This drawing can only be used for the specified project and address. architectural drawings indicate desi intent ONLY, licensed builder is to ensure that all construction is in accordance with all relevant AUSTRALIA STANDARDS and BUILDING CODES. licensed builder is to also ensure that the plans meet the site specifical this drawing Is to be used in accordance with its purpose of issue 'ONLY' no responsibility will be accepted the improper use of this drawing. DANDACHLI DESIGN STUDIO will not be liable for any ERRORS' miscalculations, misinterpretations of any nature and will not ne held liable for any claims, requisitions and liabilities arising from any future claims. Accepting this drawing you also agree that you have carried out your survey and dimensions of the site to which th