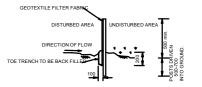

SEDIMENT CONTROL NOTE

1 - AILEROSION AND SEDIMENT CONTROL MEASURES TO BE INSTALLED PRIOR TO STE DIE UNBARCE. 2-STRIPPING OF GRASS AND VEGETATION ETC. FROM STE SHALL BE KEPT TO A MINIMUM. 3- ALL SEDIMENT CONTROL STRUCTURES TO BE INSPECTED AFTER EACH RAINFALL EVENT FOR AND ALL TRAPPED SEDIMENT TO STRUCTURAL DANAGE BE REMOVED TA A NOMINATED STOCKPILE SITE.