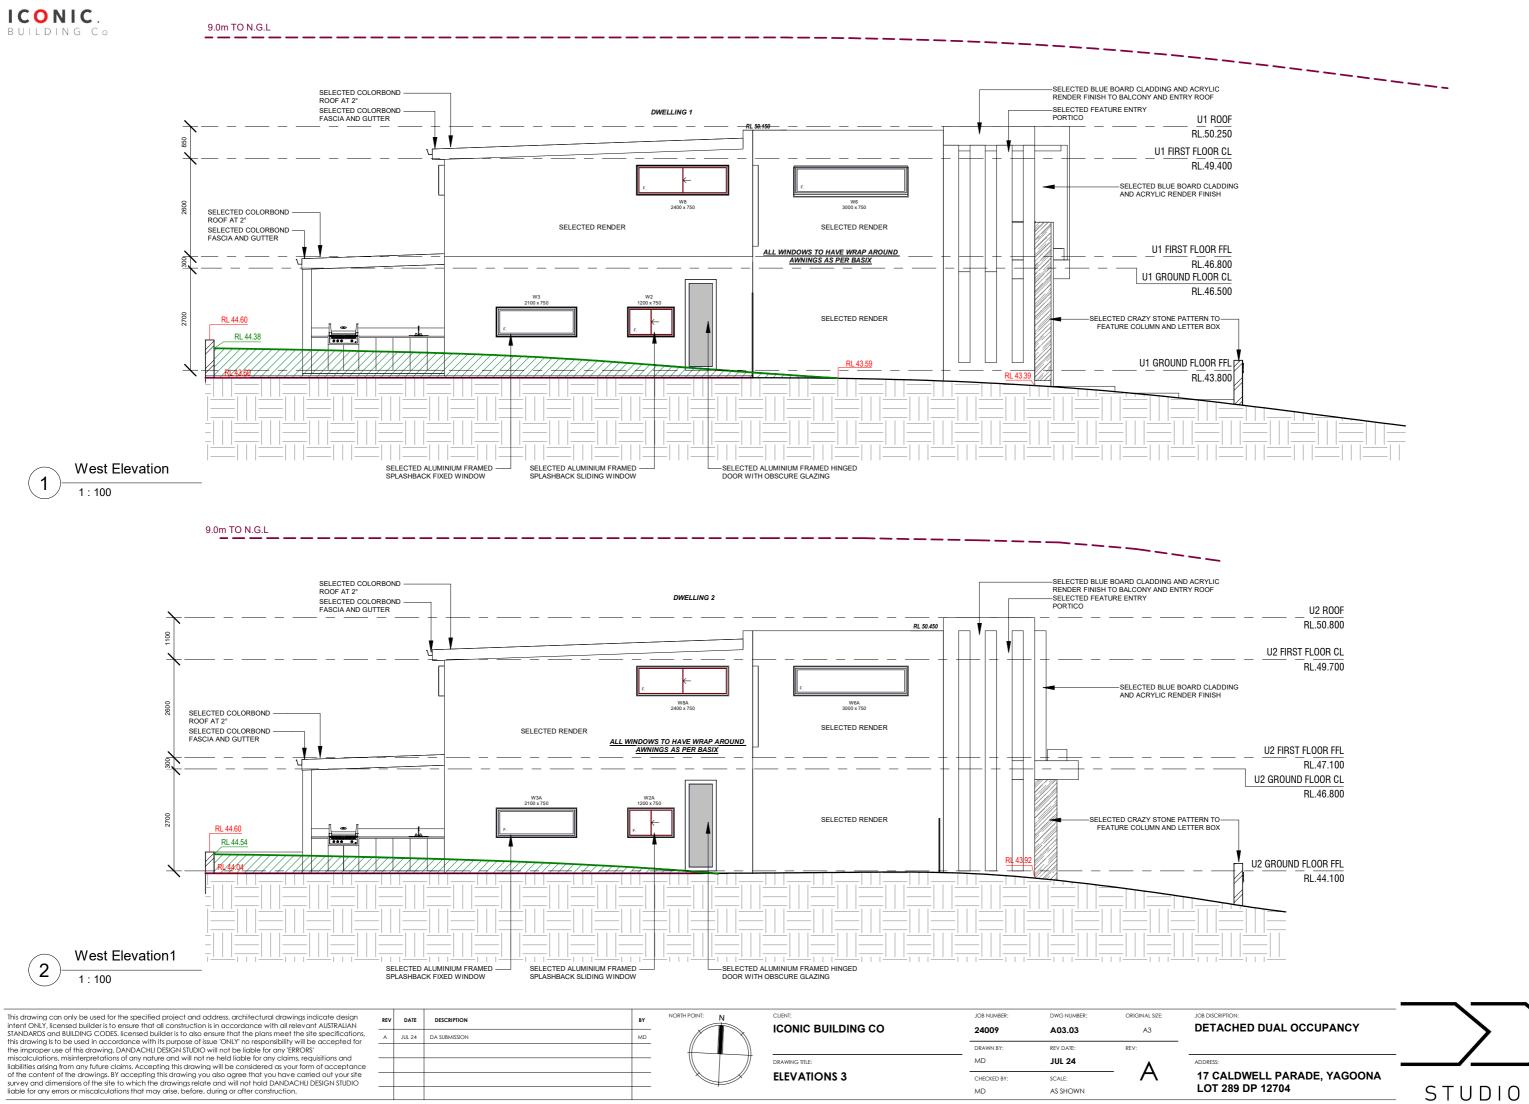

## 9.0m TO N.G.L

DETACHED DUAL OCCUPANCY ADDRESS

STUDIO

17 CALDWELL PARADE, YAGOONA LOT 289 DP 12704

| IAN                                   | REV<br>A | DATE | DESCRIPTION<br>DA SUBMISSION | BY<br>MD | NORTH POINT: N | CLIENT:<br>ICONIC BUILDING CO  | JOB NUMBER: 24009 | DWG NUMBER:<br>A03.03 | ORIGINAL SIZE:<br>A3 |
|---------------------------------------|----------|------|------------------------------|----------|----------------|--------------------------------|-------------------|-----------------------|----------------------|
| d for<br>Id<br>tance<br>r site<br>DIO |          |      |                              |          |                | DRAWING TITLE:<br>ELEVATIONS 3 |                   | REV DATE:<br>JUL 24   | REV:                 |
|                                       |          |      |                              |          |                |                                | CHECKED BY:<br>MD | scale:<br>AS SHOWN    | - A                  |

LOT 289 DP 12704