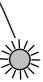

SEDIMENT CONTROL NOTE

1 - AILEROSION AND SEDIMENT CONTROL MEASURES TO BE INSTALLED PRIOR TO STE DIE UNBARCE. 2-STRIPPING OF GRASS AND VEGETATION ETC. FROM STE SHALL BE KEPT TO A MINIMUM. 3- ALL SEDIMENT CONTROL STRUCTURES TO BE INSPECTED AFTER EACH RAINFALL EVENT FOR AND ALL TRAPPED SEDIMENT TO STRUCTURAL DANAGE BE REMOVED TA A NOMINATED STOCKPILE SITE.